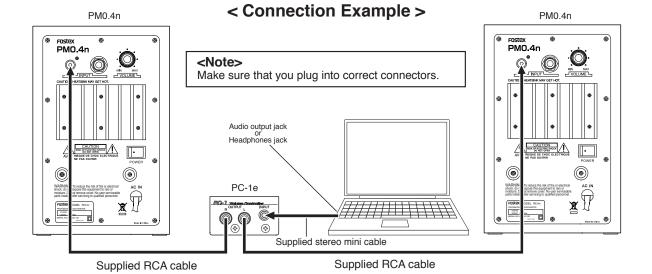

Refer to the connection example below and use it correctly.

## <Important notes>

- \* When you connect the PC-1e between a computer and powered monitor speakers, turn down the volume of the powered monitor speakers and the PC-1e
- \* When you use the powered monitor speakers, do not raise the volume excessively. Loud sounds may cause hearing loss.