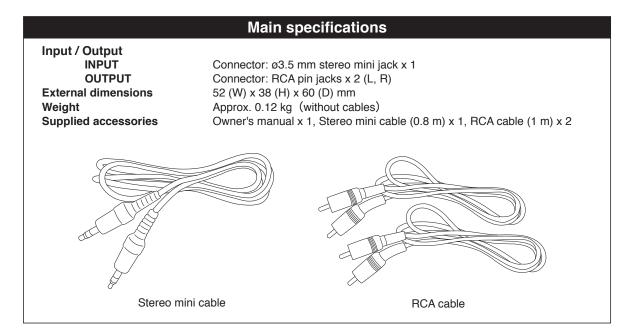

## Model PC-1e (Volume controller)

Thank you very much for purchaing the Fostex PC-1e.

The PC-1e is a volume controller which allows you to control the left and right monitor levels simultaneously when you monitor the computer audio output through a pair of powered monitor speakers such as the Fostex PM0.4n.

Refer to the connection example below and use it correctly.

## <Important notes>

- \* When you connect the PC-1e between a computer and powered monitor speakers, turn down the volume of the powered monitor speakers and the PC-1e
- \* When you use the powered monitor speakers, do not raise the volume excessively. Loud sounds may cause hearing loss.



Owner's manual